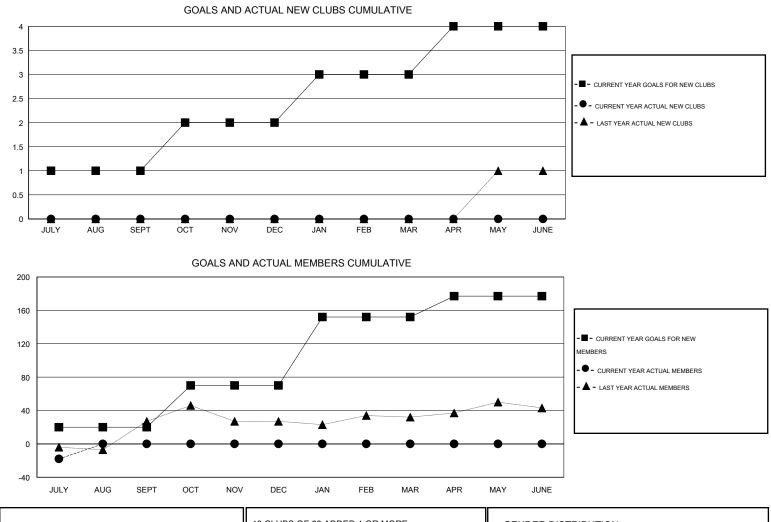

## GMT: HAL GRIFFIN

| LOCATION | TEXAS |
|----------|-------|
|----------|-------|

| Clubs<br>RESULTS FOR 2015-2016 |                  |           |                  | Members               |               |                    |                                     |                    |                  |
|--------------------------------|------------------|-----------|------------------|-----------------------|---------------|--------------------|-------------------------------------|--------------------|------------------|
|                                |                  |           |                  | RESULTS FOR 2015-2016 |               |                    |                                     |                    |                  |
| QUARTER                        | NEW CLUB<br>GOAL | NEW CLUBS | DROPPED<br>CLUBS | NET<br>GAIN/LOSS      | QUARTER       | NEW MEMBER<br>GOAL | CHARTER AND<br>NEW MEMBERS<br>ADDED | DROPPED<br>MEMBERS | NET<br>GAIN/LOSS |
| JULY/AUG/SEPT                  | 1                | 0         | 0                | 0                     | JULY/AUG/SEPT | 20                 | 15                                  | 33                 | -18              |
| OCT/NOV/DEC                    | 1                | 0         | 0                | 0                     | OCT/NOV/DEC   | 50                 | 0                                   | 0                  | 0                |
| JAN/FEB/MAR                    | 1                | 0         | 0                | 0                     | JAN/FEB/MAR   | 82                 | 0                                   | 0                  | 0                |
| APR/MAY/JUNE                   | 1                | 0         | 0                | 0                     | APR/MAY/JUNE  | 25                 | 0                                   | 0                  | 0                |